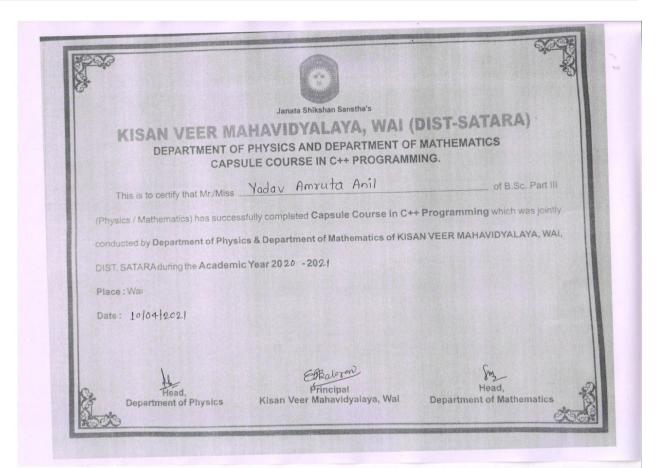

# Supportive Documents for Certificate Course Annual Report includes-

- 1. Short Report 2020-21
- 2. Notice regarding the Introduction date of the course & BOS Resolution
- 3. Syllabus of the Course
- 4. List of enrolled students
- 5. Attendance Sheets
- 6. Result of the Course
- 7. One Sample Certificate of the pass student

In this course 136 students were admitted for this year. Regular lectures and practicals were conducted according to the time-table. Examination of the said course was conducted and certificates were issued to all the passed students. Students gained the knowledge about programming using C++ and one more certificate along with the B.Sc. degree. The supportive staff and the administration of the College and specially Hon. Principal supported a lot